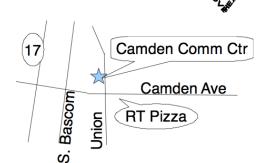

## HEARTS AND FLOWERS

SEPTEMBER LEVEL NEW DANCER HOEDOWN

7:30-9:45 P.M.

ADMISSION: \$10.00 EA., YOUTH \$5.00

PLEASE BRING FINGER FOOD TO SHARE

AFTER PARTY: ROUND TABLE PIZZA
14940 CAMDEN AVE.AT UNION AVE.

CPSD is the Committee to Promote Square Dancing.