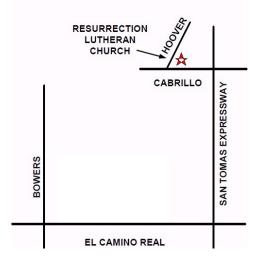

## **ROGER SMITH**

LOCATION:

Resurrection Lutheran Church 2495 Cabrillo Ave, Santa Clara, CA 95051